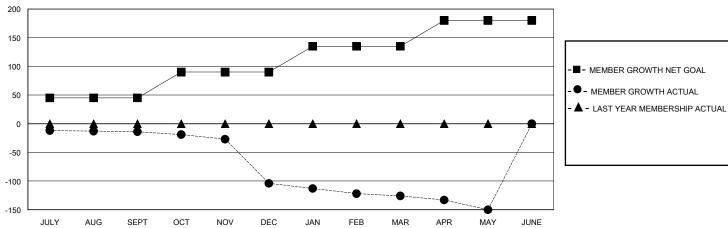

#### GOALS AND ACTUAL MEMBERS CUMULATIVE

| DROPPED CLUBS: 9            |     | 33 CLUBS OF 84 ADDED 1 OR MORE<br>NEW MEMBERS | GENDER DISTRIBUTION  MALE 580 (55.98%) |              |     |
|-----------------------------|-----|-----------------------------------------------|----------------------------------------|--------------|-----|
| DROPPED MEMBERS             |     |                                               | FEMALE                                 | 456 (44.02%) |     |
| DECEASED                    | 14  | CLICK HERE FOR CUMULATIVE                     | TOTAL FAMILY UNIT MEMBERS              |              | 320 |
| CLUB CANCELLED 64 OTHER 140 |     | MEMBERSHIP DATA                               | FAMILY MEMBERS PAYING HALF DUES        |              | 166 |
| TOTAL                       | 218 |                                               |                                        |              |     |